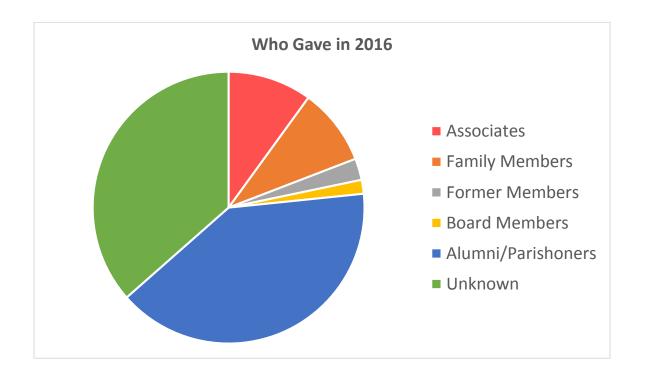

## **Mission Advancement Office Graphs**

The chart on this page illustrates our donors' relationships to our congregation. While this is not directly indicated on this chart, the stronger the relationship to our congregation, the more regular and more generous is the giving.

There is less retention among donors who are alumni or parishioners from our acquisition mailings (mailings sent once to constituents working in our sponsored ministries or who are benefitting or have benefitted from our ministries.) The tendency often is to make these gifts a one-time gift.