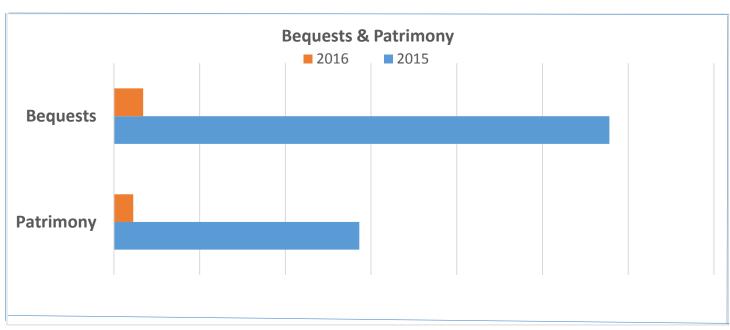

## **Mission Advancement Office Graphs**

The chart on this page illustrates our donors' relationships to our congregation. While this is not directly indicated on this chart, the stronger the relationship to our congregation, the more regular and more generous is the giving.

There is less retention among donors who are alumni or parishioners from our acquisition mailings (mailings sent once to constituents working in our sponsored ministries or who are benefitting or have benefitted from our ministries.) The tendency often is to make these gifts a one-time gift.

The graphs on the reverse side illustrate the comparison of gifts in 2015-2016.