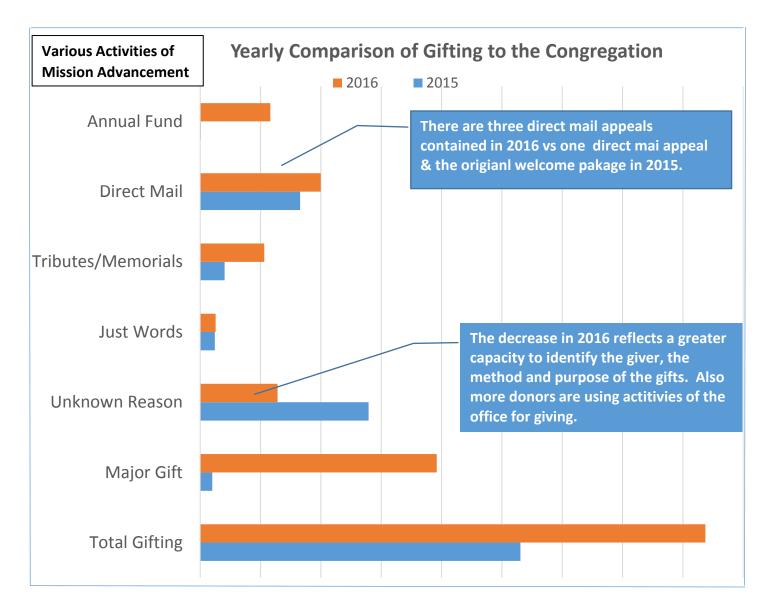

## **Mission Advancement Office Graphs**

The chart on this page illustrates our donors' relationships to our congregation. While this is not directly indicated on this chart, the stronger the relationship to our congregation, the more regular and more generous is the giving.

There is less retention among donors who are alumni or parishioners from our acquisition mailings (mailings sent once to constituents working in our sponsored ministries or who are benefitting or have benefitted from our ministries.) The tendency often is to make these gifts a one-time gift.

The graphs on the reverse side illustrate the comparison of gifts in 2015-2016.